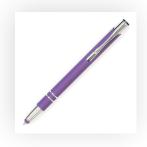

Your Ref: Quantity: Product Code: TPC732301
Our Ref: Version: 1 Product Colour:PURPLE

**PRINTING CONCERNS:** 

We stock this item in the following colours

## **PANTONE REFERENCE(S)**

ARTWORK SCALE 100% Rotary Engrave Area: 40mm x 20mm

Product Image for visualisation - colours may vary