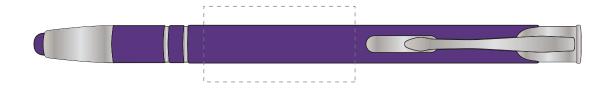

## **PANTONE REFERENCE(S)**

ARTWORK SCALE 100% Rotary Engrave Area: 40mm x 20mm

Product Image for visualisation - colours may vary

## The dashed line is to demonstrate print area and will not appear on your printed item